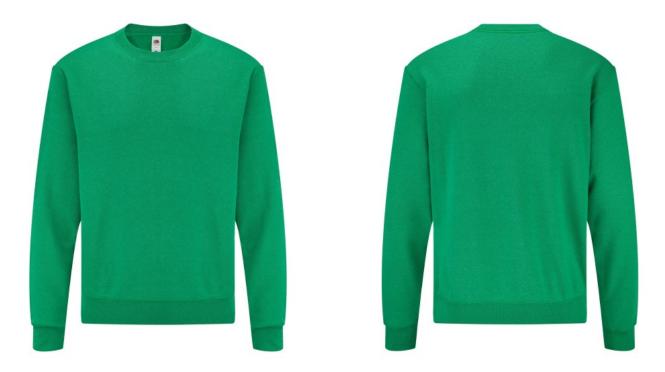

# **Basic informations**

Size: L

Color: Retro mottled green

# **Specification**

Fruit of the Loom, CLASSIC SET-IN SWEAT, sweatshirt. Classic sweatshirt made of 60% cotton and 40% polyester, 280 gm / m, classic cut, stylish cut, ruffle and collar made in a cotton-lycra combination. Sweater branding: DTG, screen printing, flock / flex In pack: 24 Piece